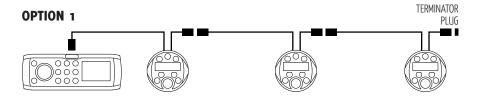

# **INSTALLATION**

To complete the ultimate marine audio experience, a total of three MS-WR600 Marine Wired Remote Controls can be installed in various locations, creating a flexible zone control solution throughout a vessel.

The MS-WR600 is a plug and play device. Connect to the CANbus cable connection on your FUSION Marine Stereo.

Ine MS-WK600 is a piug and piay device. Connect to the CANbus cable connection on your FUSION Marine Stereo. Please refer to the MS-CD600/MS-AV600/MS-IP600 Marine Stereo manual for further detailed operation instructions.

**Option 1:** Recommended installation.

**Option 2:** Requires a Y Splitter Cable (MS-WR600Y, sold separately). Cables from the splitter (\*) to each remote must be of equal length to ensure correct operation.

**Note:** The supplied 'Terminator Plug' must be fixed to the last remote. Failure to do so could effect operation.

**Optional Accessory:** MS-WR600EXT6 - 6m extension lead.

MS-WR600Y - Y Splitter Cable