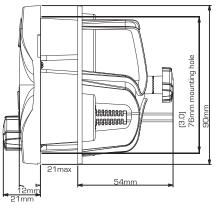

# **INSTALLATION**

To complete the ultimate marine audio experience, a total of three MS-WR600 Marine Wired Remote Controls can be installed in various locations, creating a flexible zone control solution throughout a vessel.

The MS-WR600 is a plug and play device. Connect to the CANbus cable connection on your FUSION Marine Stereo.

Ine MS-WK600 is a piug and piay device. Connect to the CANbus cable connection on your FUSION Marine Stereo. Please refer to the MS-CD600/MS-AV600/MS-IP600 Marine Stereo manual for further detailed operation instructions.