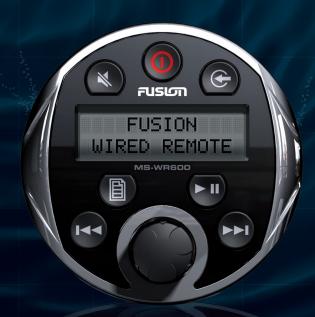

# **BUTTON DESCRIPTION**

#### POWER

Press to turn the unit ON/OFF.

#### SOURCE

Press to select the desired source.
Radio (FM-AM-SIRIUS) - DVD/CD/MP3 - iPod - AUX
(SIRIUS - USA only)

#### MUTE

#### **Short Press**

Press to Mute/Un-Mute sound in all zones.

#### Press and Hold

To enter configuration menu.

# MENU

Press to enter menu system. Press to return to previous screen.

# PLAY/PAUSE

Play/Pause track in DVD/CD/MP3 and iPod mode.

#### ROTARY ENCODER

#### Turn

To adjust volume, move up or down a menu structure, or adjust a specific setting item.

#### Press

To select a highlighted option, confirm a setting.

# BACK/PREVIOUS

#### Short Press

DVD/CD/MP3/iPod - Select the previous track.

AM/FM/Sirius - Start tuning down the frequency spectrum. (Auto/Manual tuning mode) or previous preset (Preset mode).

# Press and Hold

DVD/CD/MP3/iPod - Rewind the current track.

#### FORWARD/NEXT

### Short Press

DVD/CD/MP3/iPod - Select the next track. AM/FM/Sirius - Start tuning up the frequency spectrum. (Auto/Manual tuning mode) or next preset (Preset mode).

#### Press and Hold

DVD/CD/MP3/iPod - Fast forward the current track