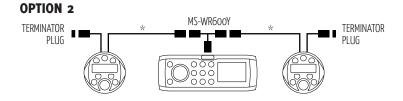

# **INSTALLATION**

To complete the ultimate marine audio experience, a total of three MS-WR600 Marine Wired Remote Controls can be installed in various locations, creating a flexible zone control solution throughout a vessel.

The MS-WR600 is a plug and play device. Connect to the CANbus cable connection on your FUSION Marine Stereo.

Ine MS-WK600 is a piug and piay device. Connect to the CANbus cable connection on your FUSION Marine Stereo. Please refer to the MS-CD600/MS-AV600/MS-IP600 Marine Stereo manual for further detailed operation instructions.

**Option 1:** Recommended installation.

**Option 2:** Requires a Y Splitter Cable (MS-WR600Y, sold separately). Cables from the splitter (\*) to each remote must be of equal length to ensure correct operation.

**Note:** The supplied 'Terminator Plug' must be fixed to the last remote. Failure to do so could effect operation.

**Optional Accessory:** MS-WR600EXT6 - 6m extension lead.

MS-WR600Y - Y Splitter Cable